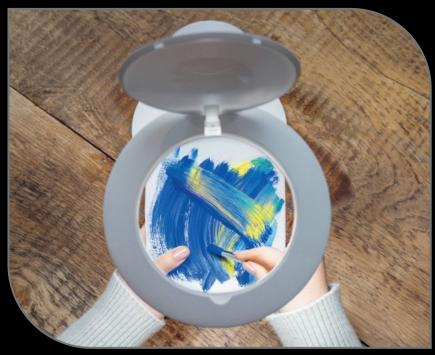

## ENHANCED BRIGHTNESS WITH 95+ CRI

Delivers improved illumination with 4,200 Lux at 15cm (6") ensuring clear, bright light and perfect color matching

## SUPERIOR LIGHT EVENNESS

Equipped with 36 LEDs for uniform and consistent lighting, doubling the LED quantity of previous models

2 light settings to adjust brightness according to your preference

5-diopter (2.25X) magnification lens with an integrated 12-diopter (4.0X) inset lens. Perfect for fine details