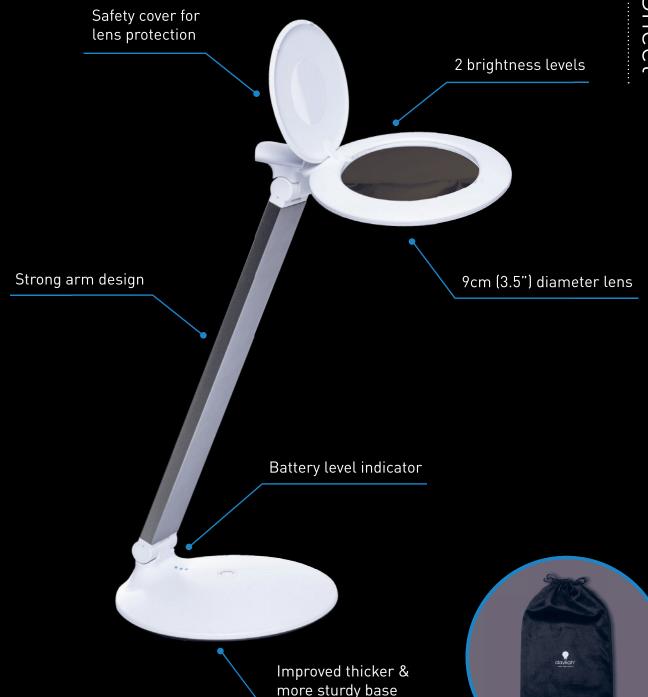

## SUPERIOR LIGHT EVENNESS

Equipped with 36 LEDs for uniform and consistent lighting, doubling the LED quantity of previous models

2 light settings to adjust brightness according to your preference

5-diopter (2.25X) magnification lens with an integrated 12-diopter (4.0X) inset lens. Perfect for fine details

#### COMPACT DESIGN

Convenient and portable design which folds flat. Bring light with you wherever you go