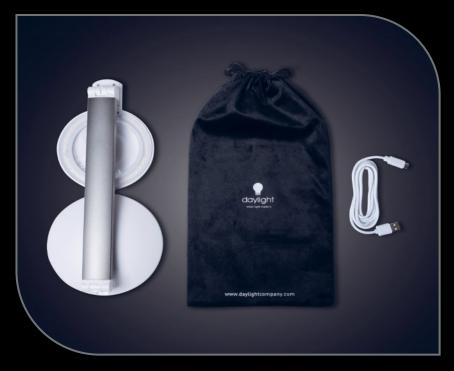

#### RECHARGEABLE MAGNIFIER

Soft velvet carry bag included

#### RECHARGEABLE & PORTABLE

Offers up to 8 hours of consistent brightness. Recharge effortlessly with the provided USB cable

#### COMPACT DESIGN

Convenient and portable design which folds flat. Bring light with you wherever you go