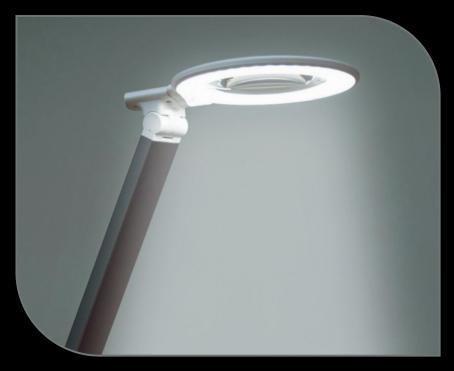

# Halo Go 2

#### COMPACT DESIGN

Convenient and portable design which folds flat. Bring light with you wherever you go