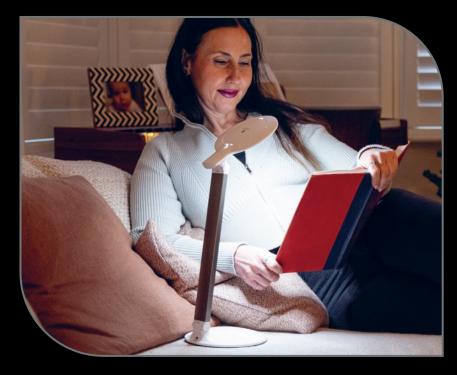

#### RECHARGEABLE & PORTABLE

Offers up to 8 hours of consistent brightness. Recharge effortlessly with the provided USB cable

#### COMPACT DESIGN

Convenient and portable design which folds flat. Bring light with you wherever you go