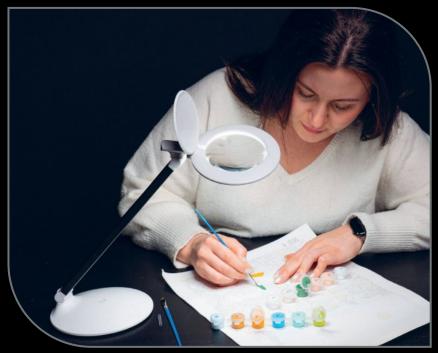

## ENHANCED BRIGHTNESS WITH 95+ CRI

Delivers improved illumination with 4,200 Lux at 15cm (6") ensuring clear, bright light and perfect color matching

## SUPERIOR LIGHT EVENNESS

Equipped with 36 LEDs for uniform and consistent lighting, doubling the LED quantity of previous models

2 light settings to adjust brightness according to your preference

5-diopter (2.25X) magnification lens with an integrated 12-diopter (4.0X) inset lens. Perfect for fine details